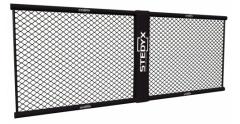

Build your own MMA wall. MMA panels of different lengths can be combined with each other, so you **always reach the desired size**. MMA panels with 2 side padding padding are designed for use with Stedyx MMA corners. Stripped left and right side **creates a space** for Stedyx MMA corner with a width of 30 cm.

Contact us for more information or click on Sale Inquiry.

MMA Panels are manufactured in **five basic sizes**. All lengths can be combined and **must be fixed** by the MMA panel connector. Contact us for special fixing requirements or special sizes of MMA panels.