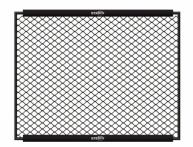

## **MMA PANEL 2 SIDE PADDING**

Make your own MMA wall! Single MMA panels with 2 side padding for use only with Stedyx corner cushions. For ideal combination we produce 5 different lenghts.

 Quality steel construction  Wire fence diameter 4mm Structure padding 2cm

Build your own MMA wall. MMA panels of different lengths can be combined with each other, so you **always reach the desired size**. MMA panels with 2 side padding padding are designed for use with Stedyx MMA corners. Stripped left and right side **creates a space** for Stedyx MMA corner with a width of 30 cm.