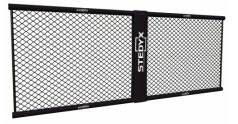

1.6m

Build your own MMA wall. MMA panels of different lengths can be combined with each other, so you **always reach the desired size**. MMA panels with 2 side padding padding are designed for use with Stedyx MMA corners. Stripped left and right side **creates a space** for Stedyx MMA corner with a width of 30 cm.

Contact us for more information or click on Sale Inquiry.

MMA Panels are manufactured in **five basic sizes**. All lengths can be combined and **must be fixed** by the MMA panel connector. Contact us for special fixing requirements or special sizes of MMA panels.