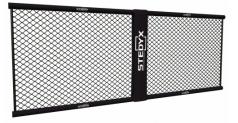

1.9m

Build your own MMA wall. MMA panels of different lengths can be combined with each other, so you **always reach the desired size**. MMA panels with 2 side padding padding are designed for use with Stedyx MMA corners. Stripped left and right side **creates a space** for Stedyx MMA corner with a width of 30 cm.

Contact us for more information or click on Sale Inquiry.

MMA Panels are manufactured in **five basic sizes**. All lengths can be combined and **must be fixed** by the MMA panel connector. Contact us for special fixing requirements or special sizes of MMA panels.