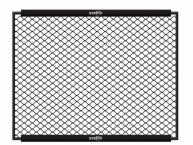

Make your own MMA wall! Single MMA panels with 2 side padding for use only with Stedyx corner cushions. For ideal combination we produce 5 different lenghts.

 Quality steel construction  Wire fence diameter 4mm  Structure padding 2cm

1.9m

Build your own MMA wall. MMA panels of different lengths can be combined with each other, so you **always reach the desired size**. MMA panels with 2 side padding padding are designed for use with Stedyx MMA corners. Stripped left and right side **creates a space** for Stedyx MMA corner with a width of 30 cm.

## **BASIC SPECIFICATION ACCESSORIES**

Use: Professional use

Product code: PAN 5020

Material: steel

Size: 1,99 x 1,9m (6,38 x 6,23ft)

**Weight:** 45 kg (99 lb.)