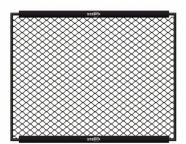

Make your own MMA wall! Single MMA panels with 2 side padding for use only with Stedyx corner cushions. For ideal combination we produce 5 different lenghts.

- Quality steel construction
- ► Wire fence diameter 4mm
- Structure padding 2cm

Build your own MMA wall. MMA panels of different lengths can be combined with each other, so you **always reach the desired size**. MMA panels with 2 side padding padding are designed for use with Stedyx MMA corners. Stripped left and right side **creates a space** for Stedyx MMA corner with a width of 30 cm.