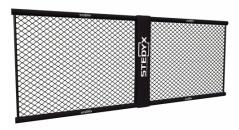

Build your own MMA wall. MMA panels of different lengths can be combined with each other, so you **always reach the desired size**. MMA panels with 2 side padding padding are designed for use with Stedyx MMA corners. Stripped left and right side **creates a space** for Stedyx MMA corner with a width of 30 cm.

Contact us for more information or click on Sale Inquiry.

MMA Panels are manufactured in **five basic sizes**. All lengths can be combined and **must be fixed** by the MMA panel connector. Contact us for special fixing requirements or special sizes of MMA panels.