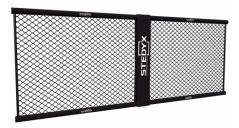

Build your own MMA wall. MMA panels of different lengths can be combined with each other, so you **always reach the desired size**. MMA panels with 2 side padding padding are designed for use with Stedyx MMA corners. Stripped left and right side **creates a space** for Stedyx MMA corner with a width of 30 cm.

Contact us for more information or click on **Sale Inquiry**.

MMA Panels are manufactured in **five basic sizes**. All lengths can be combined and **must be fixed** by the MMA panel connector. Contact us for special fixing requirements or special sizes of MMA panels.