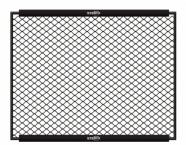

Make your own MMA wall! Single MMA panels with 2 side padding for use only with Stedyx corner cushions. For ideal combination we produce 5 different lenghts.

- Quality steel construction
- ► Wire fence diameter 4mm
- Structure padding 2cm

Build your own MMA wall. MMA panels of different lengths can be combined with each other, so you **always reach the desired size**. MMA panels with 2 side padding padding are designed for use with Stedyx MMA corners. Stripped left and right side **creates a space** for Stedyx MMA corner with a width of 30 cm.