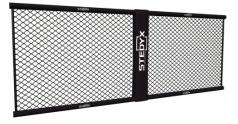

Build your own MMA wall. MMA panels of different lengths can be combined with each other, so you **always reach the desired size**. MMA panels with 2 side padding padding are designed for use with Stedyx MMA corners. Stripped left and right side **creates a space** for Stedyx MMA corner with a width of 30 cm.

Contact us for more information or click on Sale Inquiry.

**BASIC SPECIFICATION ACCESSORIES** 

MMA Panels are manufactured in **five basic sizes**. All lengths can be combined and **must be fixed** by the MMA panel connector. Contact us for special fixing requirements or special sizes of MMA panels.