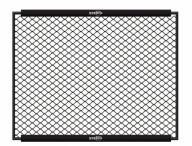

Make your own MMA wall! Single MMA panels with 2 side padding for use only with Stedyx corner cushions. For ideal combination we produce 5 different lenghts.

 Quality steel construction

- Wire fence diameter 4mm
- Structure padding 2cm

Build your own MMA wall. MMA panels of different lengths can be combined with each other, so you **always reach the desired size**. MMA panels with 2 side padding padding are designed for use with Stedyx MMA corners. Stripped left and right side **creates a space** for Stedyx MMA corner with a width of 30 cm.