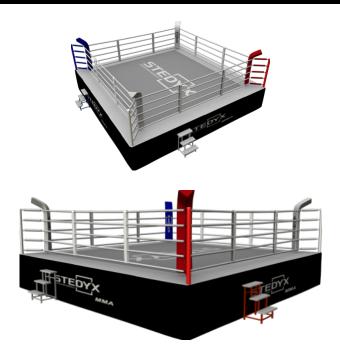

# **COMPETITION MMA RING**

5 is more than 4! Competition ring for MMA with 5 ropes The PVC canvas is designed for MMA matches. The design of this ring is inspired by the Japanese competition RIZIN 1.

► The dimension between ► Elevated padded ► Padded floors the ropes is 6 x 6 m (19.8 x 19.8 ft)

#### International parameters:

All parameters of the MMA ring are designed to meet the requiremets for organizing international matches. The floor of the ring is well cushioned and covered with printed PVC canvas, and it meets the most stringent safety requirements. The surface of the frame is galvanically treated so as to provide exceptional durability and longevity.

## Safety:

Thanks to its truss structure, the MMA ring is strong and stable. It meets the most demanding requirements. The OSB boards that form the floor of the ring are 2.5 cm (0.98 inches) thick. The elevated OSB floor has a padded layer of 2.5 cm (0.98 inches) and a PVC canvas. Another bottom rope is added for extra safety. For an even greater safety, we recommend that you get acquainted with the RAGE MMA ring variant.

## **BASIC SPECIFICATION**

Use: international MMA matches

Product code: MMA 7050

**Outer size:** 7 x7m (22,9 x22,9 ft.)

Inner size between ropes: 6,1 x6,1m (20,1 x 20,1 ft.)

**Frame:** galavanized, double suspension