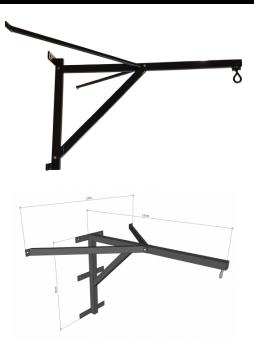

# Solid and folding big console for punching bags. Designed for extreme load. Capacity up to 200 kg (440 lb.)

► Lenght 120cm (4ft.) ► 3mm walled profile ► Solid construction

Extremely reliable console for punching bag. Stedyx again gives priority to manufacture equipment for the gym at the **best possible level**. That is why Jumbo Console made of thick-walled profile and sized to **large loads of up to 200 kg (440 lb.)** 

### **BASIC SPECIFICATION ACCESSORIES**

Use: punching bag hanging

Product code: CJU 1200

Material: steel walled profile

Size: 120 x 120cm (4x4 ft.)

Weight: 16 kg