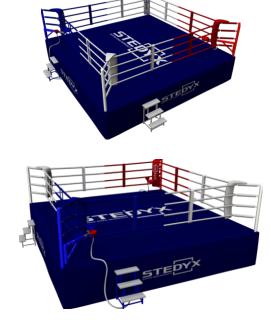

# Fight to the fullest! Confront opponents and become the winner! The competition boxing ring will make all of this possible. The best boxing ring for your gala evening.

| ► | Outer dimension    | ► |
|---|--------------------|---|
|   | from 6x6m (20 x 20 |   |
|   | ft.)               |   |

- Inner dimension between the ropes: 5x5 m (16.4 x 16.4 ft.)
- Elevated padded floor 1m (3.3 feet)

7x7m

## International parameters:

All parameters of the competition boxing ring are designed to meet the requirements for organizing international competitions. The floor of the ring is well cushioned and covered with a cotton canvas, and it meets the most stringent requirements of boxing federations. The surface of the frame is galvanically treated so as to provide exceptional durability and longevity. The swing stools in the corners of the ring can be easily removed.

# Safety:

Thanks to its truss structure, the boxing ring is strong and stable. It meets the most demanding requirements. The elevated OSB floor has a padded layer of 1.5 cm and a cotton canvas. We normally supply this ring with 4 ropes. The safety of the athletes is our first priority. Top product in our boxing rings production.