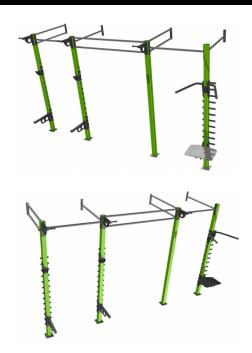

Street workout, calisthenic, crosstraining ..... All of these styles include the exercise with your own weight. STX Line is functional indoor wall. Stedyx makes lenght, sizes and accessories according to your needs.

STX Line is functional indoor fitness equipment and it is fixed to the wall and ground. Perfect solution for inner gym.Especially since you can build muscle just as effectively using your own body weight as you can by lifting some iron. All you really need is something to push on or pull on and a little open space where you can move your body and activate all the muscles you want to training indoors. Contact us for more information.

We produce whole range of lenghts and modules for STX line. You can extend the line any time you want because all parts are compatabile. We offer any color you want in powder finis coating for long life of your fitness equipment.