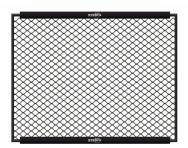

Make your own MMA wall! Single MMA panels with 2 side padding for use only with Stedyx corner cushions. For ideal combination we produce 5 different lenghts.

Quality steel construction ► Wire fence diameter 4mm

Structure padding 2cm

Build your own MMA wall. MMA panels of different lengths can be combined with each other, so you **always reach the desired size**. See **"Features and sizes"** bookmark on left side. MMA panels with 2 side padding are designed for use with Stedyx MMA corners. Stripped left and right side **creates a space** for Stedyx MMA corner with a width of 30 cm.