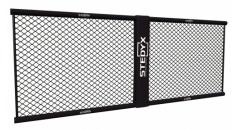

Structure padding 2cm

Build your own MMA wall. MMA panels of different lengths can be combined with each other, so you **always reach the desired size**. See **"Features and sizes"** bookmark on left side. MMA panels with 2 side padding are designed for use with Stedyx MMA corners. Stripped left and right side **creates a space** for Stedyx MMA corner with a width of 30 cm.

Contact us for more information or click on Sale Inquiry.

MMA Panels are manufactured in **five basic sizes**. All lengths can be combined and **must be fixed** by the MMA panel connector. Contact us for special fixing requirements or special sizes of MMA panels.