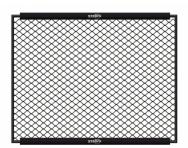

Make your own MMA wall! Single MMA panels with 2 side padding for use only with Stedyx corner cushions. For ideal combination we produce 5 different lenghts.

- Quality steel construction
- ► Wire fence diameter 4mm
- Structure padding 2cm

Build your own MMA wall. MMA panels of different lengths can be combined with each other, so you **always reach the desired size**. See **"Features and sizes"** bookmark on left side. MMA panels with 2 side padding are designed for use with Stedyx MMA corners. Stripped left and right side **creates a space** for Stedyx MMA corner with a width of 30 cm.

Contact us for more information or click on Sale Inquiry.

MMA Panels are manufactured in **five basic sizes**. All lengths can be combined and **must be fixed** by the MMA panel connector. Contact us for special fixing requirements or special sizes of MMA panels.