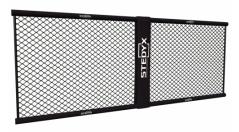

Make your own MMA wall! Single MMA panels with 2 side padding for use only with Stedyx corner cushions. For ideal combination we produce 5 different lenghts.

- Quality steel construction
- ► Wire fence diameter 4mm
- Structure padding 2cm

Build your own MMA wall. MMA panels of different lengths can be combined with each other, so you **always reach the desired size**. See **"Features and sizes"** bookmark on left side. MMA panels with 2 side padding are designed for use with Stedyx MMA corners. Stripped left and right side **creates a space** for Stedyx MMA corner with a width of 30 cm.

Contact us for more information or click on Sale Inquiry.

MMA Panels are manufactured in **five basic sizes**. All lengths can be combined and **must be fixed** by the MMA panel connector. Contact us for special fixing requirements or special sizes of MMA panels.