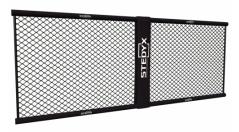

Build your own MMA wall. MMA panels of different lengths can be combined with each other, so you **always reach the desired size**. See **"Features and sizes"** bookmark on left side. MMA panels with 2 side padding are designed for use with Stedyx MMA corners. Stripped left and right side **creates a space** for Stedyx MMA corner with a width of 30 cm.

Contact us for more information or click on Sale Inquiry.

MMA Panels are manufactured in **five basic sizes**. All lengths can be combined and **must be fixed** by the MMA panel connector. Contact us for special fixing requirements or special sizes of MMA panels.