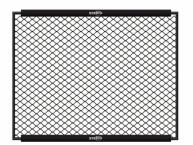

3.31m

Make your own MMA wall! Single MMA panels with 2 side padding for use only with Stedyx corner cushions. For ideal combination we produce 5 different lenghts.

 Quality steel construction  Wire fence diameter 4mm  Structure padding 2cm

Build your own MMA wall. MMA panels of different lengths can be combined with each other, so you **always reach the desired size**. See **"Features and sizes"** bookmark on left side. MMA panels with 2 side padding are designed for use with Stedyx MMA corners. Stripped left and right side **creates a space** for Stedyx MMA corner with a width of 30 cm.