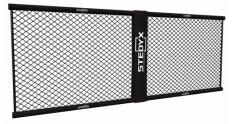

Build your own MMA wall. MMA panels of different lengths can be combined with each other, so you **always reach the desired size**. See **"Features and sizes"** bookmark on left side. MMA panels with 2 side padding are designed for use with Stedyx MMA corners. Stripped left and right side **creates a space** for Stedyx MMA corner with a width of 30 cm.

Contact us for more information or click on **Sale Inquiry.** 

MMA Panels are manufactured in **five basic sizes**. All lengths can be combined and **must be fixed** by the MMA panel connector. Contact us for special fixing requirements or special sizes of MMA panels.