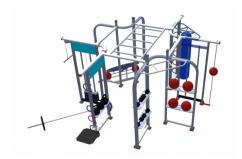

## **STX FITNESS STATION**

A complete bodyweight gym. The STX 4000 certainly is a Total Training Tower. You can work every muscle in your body using over 100 various exercises. Perfect for the beginner and able to progress with your increasing fitness level, you will never outgrow the STX 4000. Bodyweight training, Functional training, Core training, Stability ball training, Power band training

Six people can work out simultaneously ► Total body workout in ► Size 4m a six station station x 4m

The Stedyx STX fitness station is the missing link for clubs who want to offer members the complete line of high performance strength and cardio equipment. Up to 6 athletes can train simultaneously.STX fitness station combines strength training with boxing and has a variety of uses. We produce whole range of sizes and modules for STX fitness station. We offer any color you want in powder finis coating for long life of your fitness equipment.

## **BASIC SPECIFICATION ACCESSORIES**

Use: functional training

Product code: STF 4000

Material: steel

**Size:** 4 x 4 x 2,3m (13,1 x 13,1 x 7,5 ft.)

Weight: 490 kg (1080lb.)