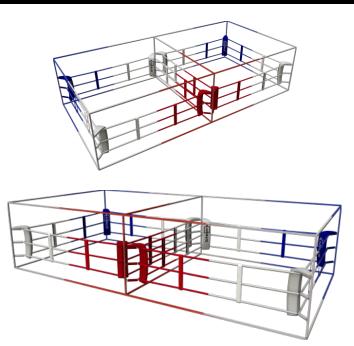

## **ECONOMY BOXING RING DOUBLE**

Mobile and lightweight boxing ring. Training boxing ring for permanent or temporary placement in your gym. You do not have to drill into the ground or wall. You just need to screw together the steel frame of the boxing ring and it is ready to be used. Put it on a Tatami or wooden floor. Due to its lightweight design, it can even be outside in the garden!

► Two training fields ► Easy to move ► Leatherette corners and ropes

## Space efficient:

2 rings in 1. You will save even more space in your gym! The Boxing ring Economic is just the right thing for you, especially if you already have tatami mats in your gym. You can simply assemble this boxing ring on the tatami mats.

**Mobility**: It is easy! Two people can quickly and easily move this boxing ring from one place to another on a flat floor.

Sample pictures bellow with: boxing ropes letaherette, ring upper canvas, corner cushion set "SPECIAL".