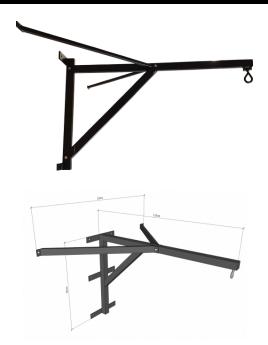

## **CONSOLE FOR PUNCHING BAG "JUMBO"**

Solid and folding big console for punching bags. Designed for extreme load. Capacity up to 200 kg (440 lb.) Spinning hook which ensures long life use.

► Lenght 120cm (4ft.) ► 3mm walled profile ► Solid construction

Extremely reliable console for punching bag. Stedyx again gives priority to manufacture equipment for the gym at the **best possible level**. That is why Jumbo Console made of thick-walled profile and sized to **large loads of up to 200 kg (440 lb.)** 

## **BASIC SPECIFICATION ACCESSORIES**

Use: punching bag hanging

Product code: CJU 1200

Material: steel walled profile

Size: 120 x 120cm (4x4 ft.)

Weight: 16 kg